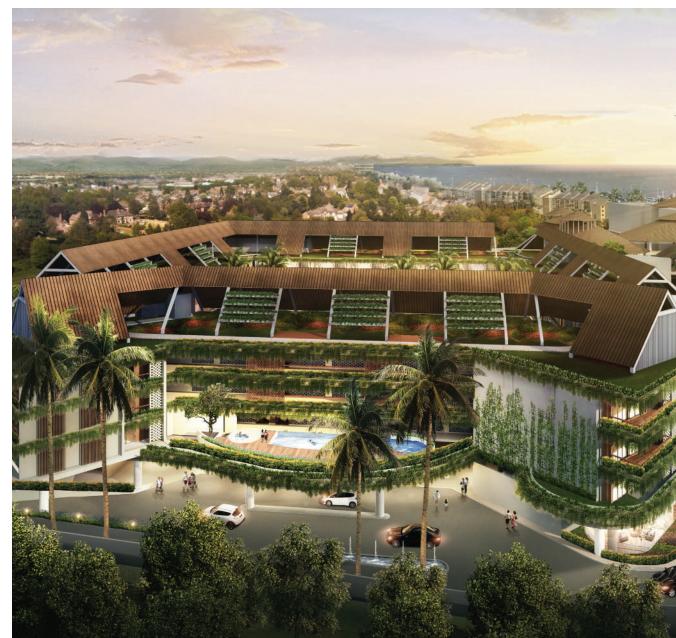

a because of its iconic central location and outstanding quality of design and build, making this one of the most prestigious and strategic places for business and entertainment in the city. In 2015, PT Indonesian Paradise Property Tbk bought PT Plaza Indonesia Realty Tbk shares as part of its business entity.





#### beachwalk Shopping Center

Type : Retail

Location : Kuta, Bali

Land Size : 3.2 HA

 $NLA : 28,000 \text{ m}^2$ 

Inspired by the terrace paddy field in Bali, Sahid Kuta Lifestyle Resort offer a striking complex with its attractive shopping center and hotels. In the area of 3.2 hectares, the development revamps and embellishes the streetscape and encourages positive interaction with pedestrians. Its open design concept allows guests to enjoy sunset and sea view openly.









#### fX Sudirman

Type : Retail

Location : Jakarta

NLA :  $32,400 \text{ m}^2$ 

fX Sudirman is a new concept of shopping center, it's a lifestyle center, provide an exciting mixture of business center and entertainment center.





#### 23 Paskal Shopping Center

Type : Retail

Location : Bandung

 $NLA : 41,500 \text{ m}^2$ 

23Paskal Shopping Center is the biggest and the latest premium shopping and lifestyle

center in Bandung inside Paskal Hypersquare area. It has more than 275 retail outlets

from Supermarket, Specialty Store, F&B, Fashion, Electronic, Kids and Entertainment.





#### Park23 Entertainment Center

Type : Retail

Location : Bali

 $NLA : 11,500 \text{ m}^2$ 

Park23 Entertainment Center is the latest shopping mall with fun concept. It has started its operation