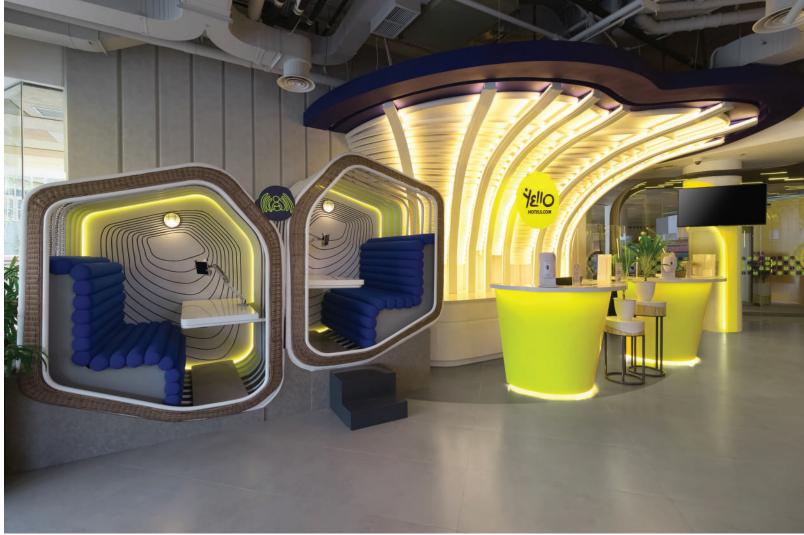

#### YELLO Kuta beachwalk Bali

Type : Hospitality

Location : Kuta, Bali

No of Rooms: 147 Room Keys

ELLO Hotel Kuta Beachwalk Bali designed for dynamic travellers seeking the hotels in Kuta Bali, with the best neighbours that you can find on the island. Featuring 147 street-art-inspired rooms with its unique aesthetic and also emphasize the technology trends to provide tech-savvy experiences while also interacting with the playful and sociable ambience.