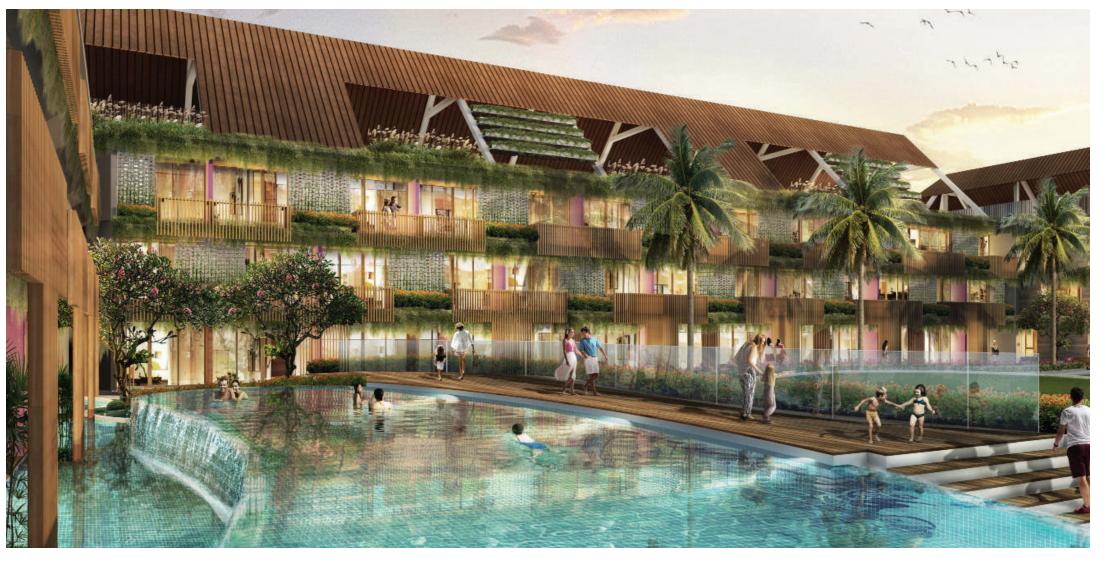

#### beachwalk Residence Bali

Type : Residential Placed in the heart of modern

Location : Bali Bali, beachwalk Residence, is

Unit : 36 Units your home, away from home.