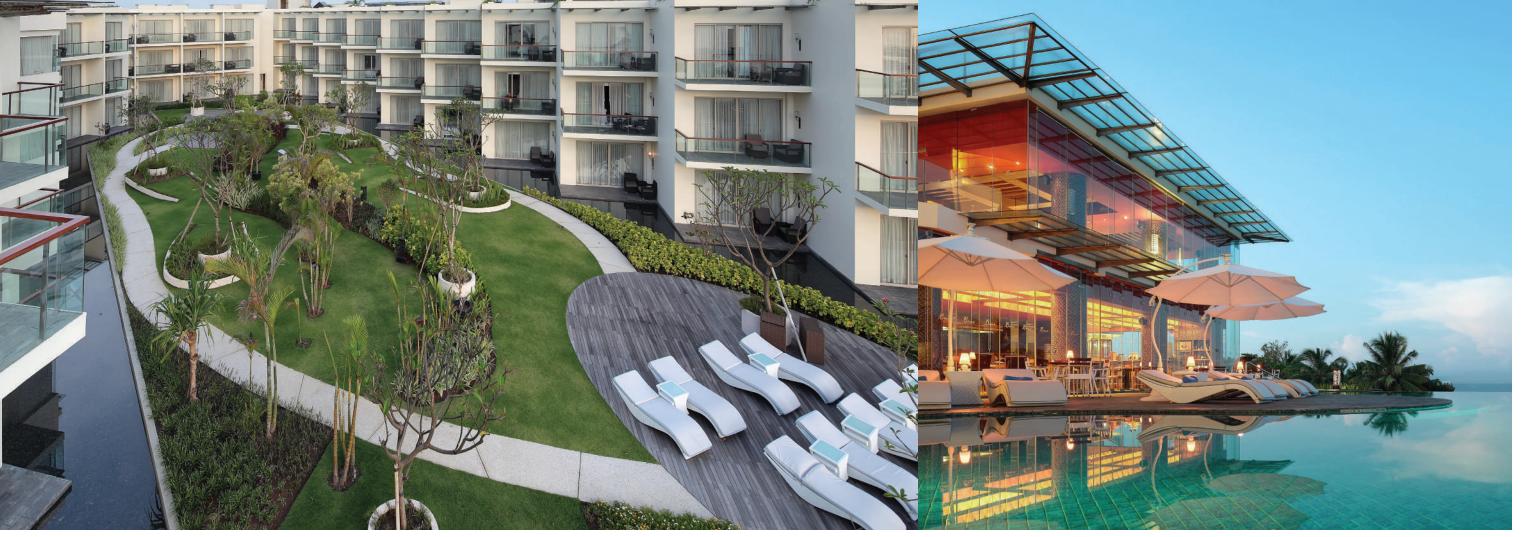

#### Sheraton Bali Kuta Resort

Type : Hospitality

Location : Kuta, Bali

Land Size : 3.2 HA

No of Rooms: 203 Room

Located in Bali's most popular spot and only steps away from the famous Kuta Beach, Sheraton Bali Kuta Resort has 203 rooms and supported with various facilities of five-star hotel standards. You can enjoy the view of Indian Ocean Kuta Beach from infinity pool, whose beauty has been known worldwide.