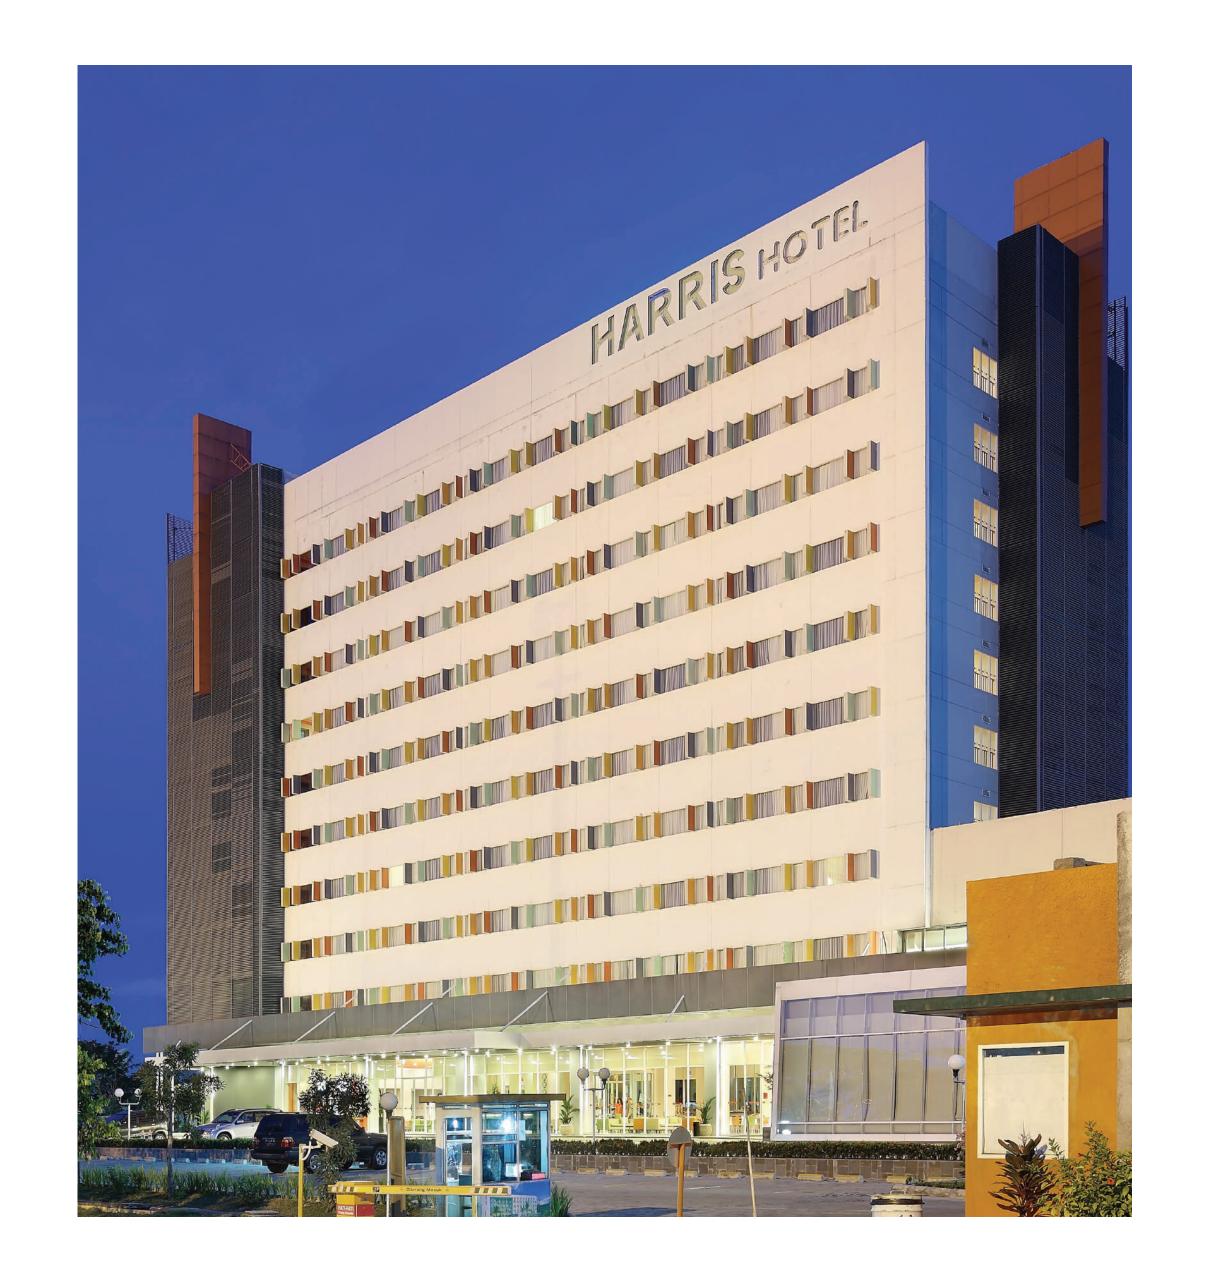

#### HARRIS Hotel Tebet

Type : Hospitality

Location : Jakarta

No of Rooms : 180 Room Keys

As a four star hotel with 180 rooms located at Jalan Dr. Sahardjo No. 191, Jakarta, HARRIS Hotel Tebet has number of facilities such as Function Hall, Meeting Rooms, Business Center, Restaurant & Bar, Swimming Pool, Fitness Center and Spa.