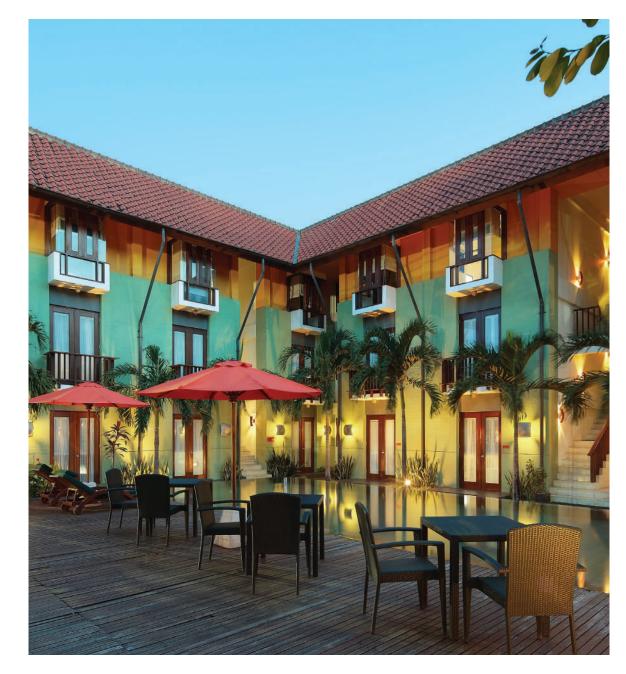

#### Maison Aurelia Sanur

Type : Hospitality

Location : Sanur, Bali

No of Rooms : 42 Room Keys

Maison Aurelia is a boutique hotel with a unique oasis of Balinese charms in the peaceful and romantic backdrop of Sanur. Starting its operation in September 2016, this hotel is the embodiment of passion, art and exquisite with a touch of colonial elegance.