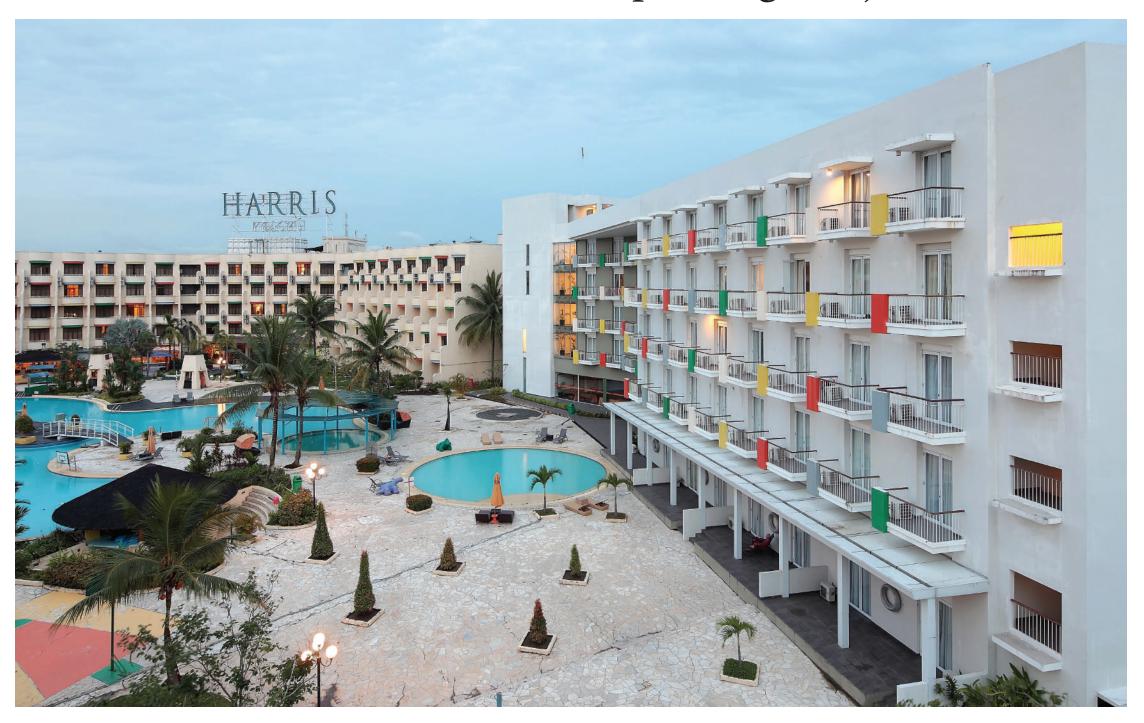

#### HARRIS Resort Waterfront Batam

Type : Hospitality

Location : Batam

No of Rooms: 308 Room Keys

Located on a seaside facing Singapore straight inside Marina Waterfront City Complex in Batam, HARRIS Resort Waterfront is all about giving families time off from real life. In area of 68.141 m<sup>2</sup>, 308 rooms and suites equipped with giant pools, giant jacuzzi, cable ski, and other amenities.