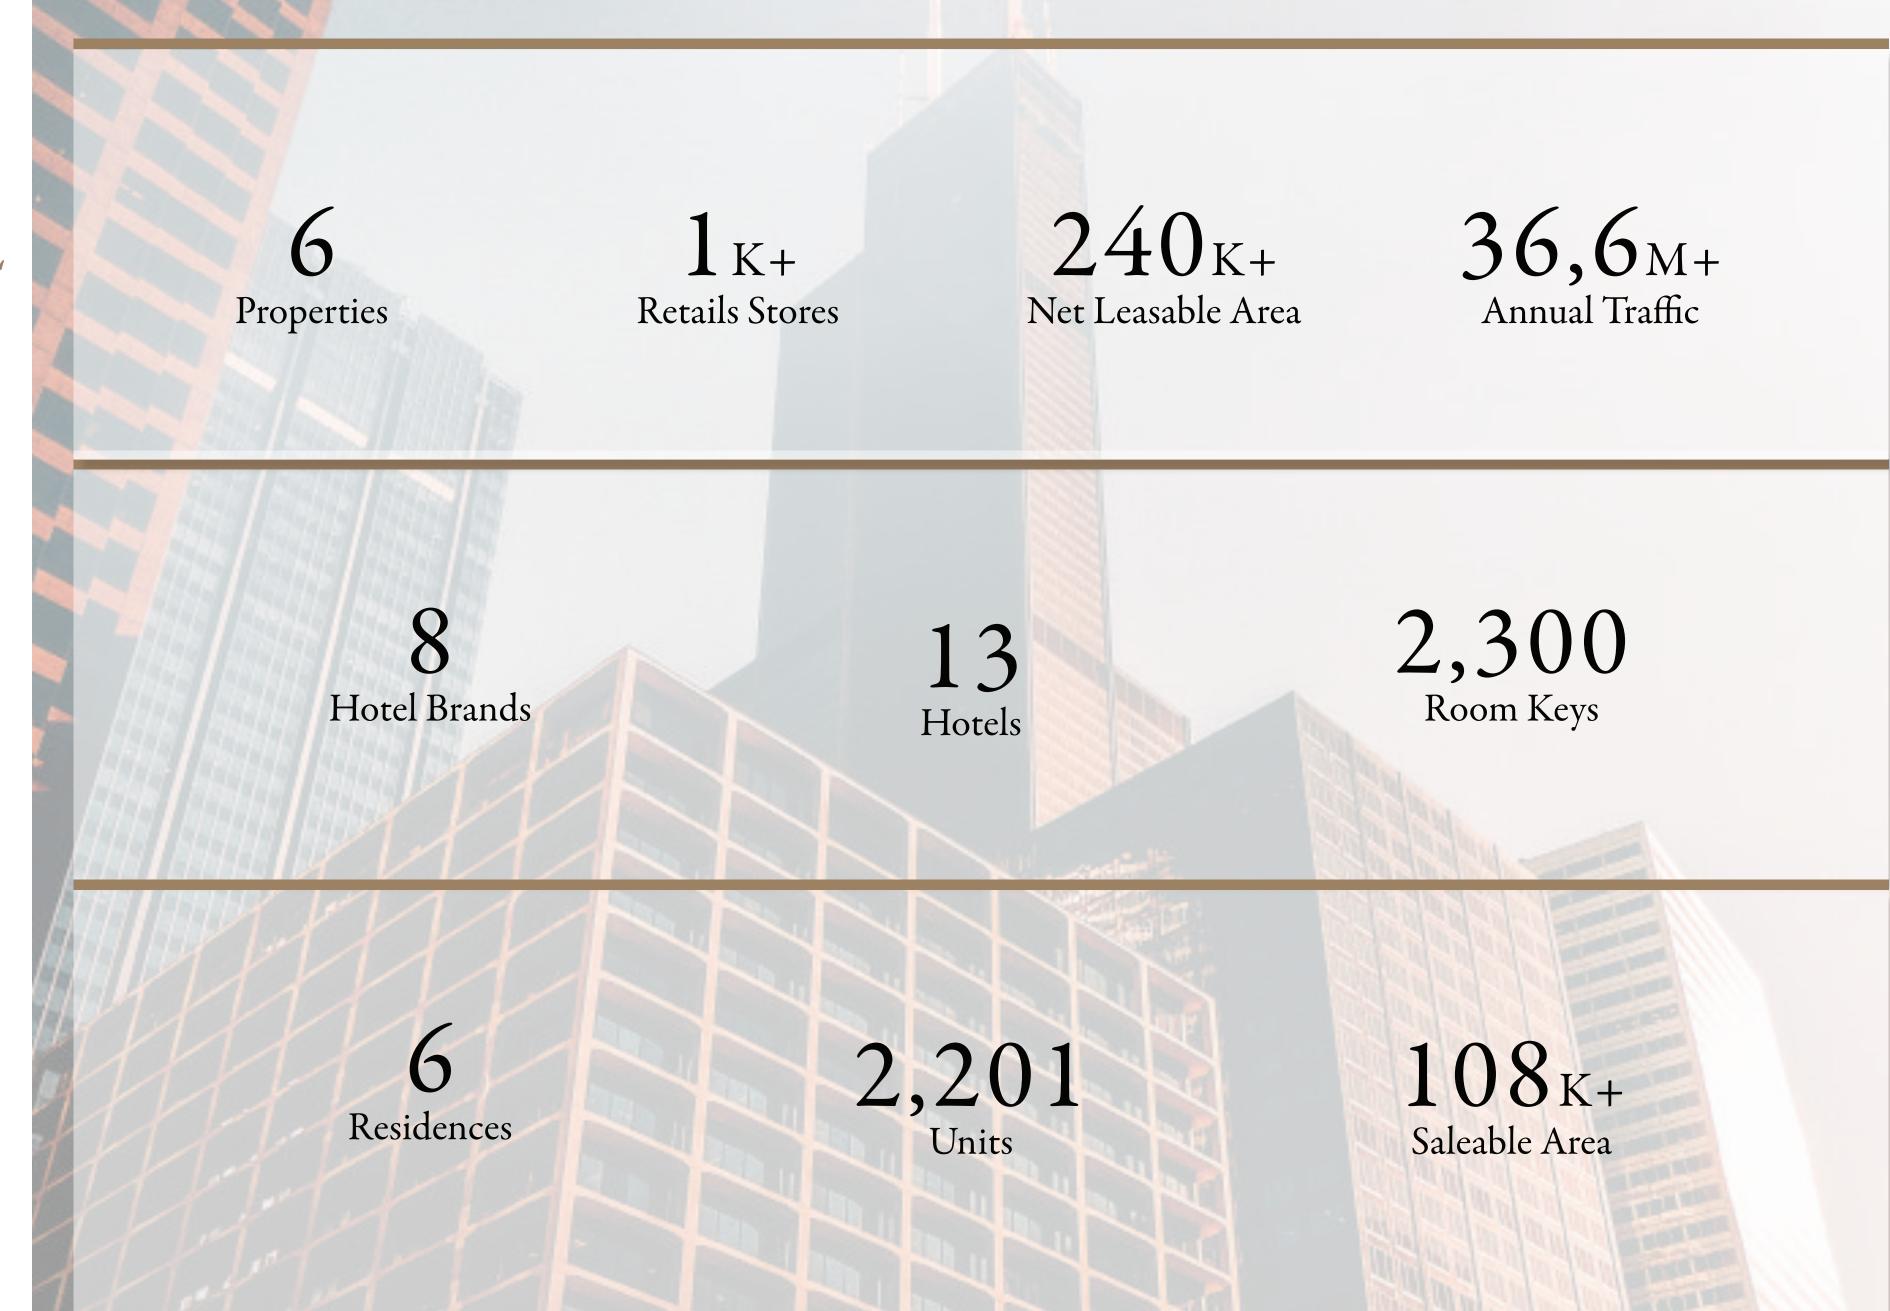

# We develop iconic lifestyle destinations in Indonesia's greatest cities

ESIDANA INDONESIA

8
Hotel Brands

13 Hotels 2,300
Room Keys

GRAND HYATT

JAKARTA

HYATT

MAISON

#### ESIDARAQ INDONESIA

6
Properties

1 K+
erties Retails Stores

240<sub>K+</sub> Net Leasable Area 36,6<sub>M+</sub>
Annual Traffic

ThePlaza

6
Residences

2,201
Units

108<sub>K+</sub>
Saleable Area