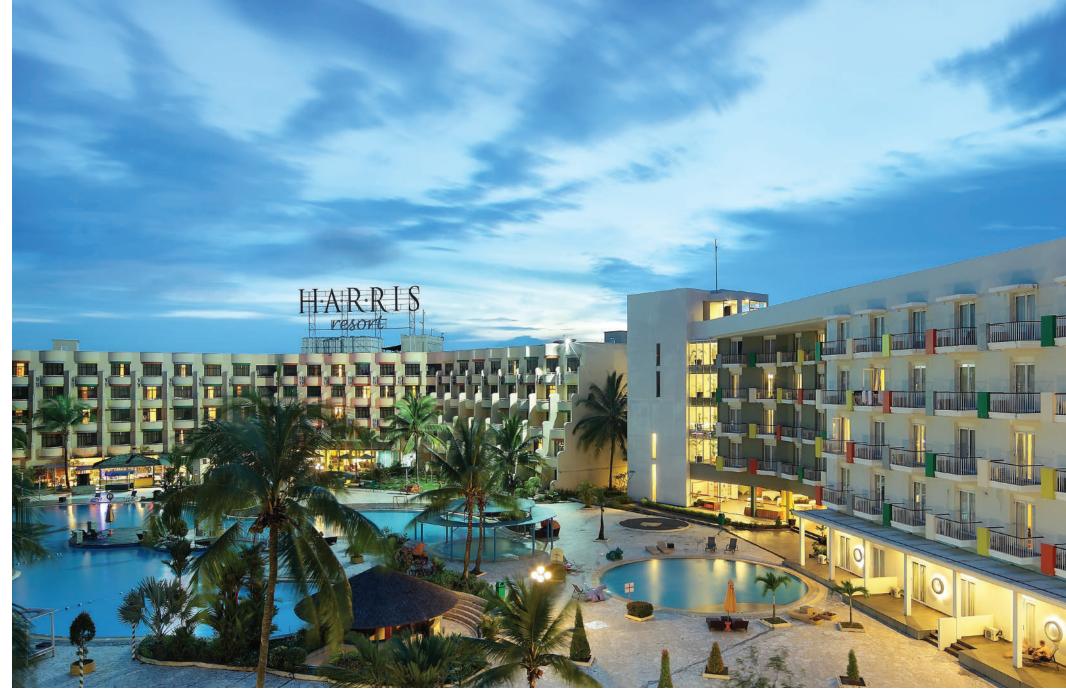

#### HARRIS Resort Waterfront Batam

Type : Hospitality

Location : Batam

No of Rooms: 308 Room Keys

Located on a seaside facing Singapore straight inside Marina Waterfront City Complex in Batam, HARRIS Resort Waterfront is all about giving families time off from real life. In area of 68.141 m<sup>2</sup>, 308 rooms and suites equipped with giant pools, giant jacuzzi, cable ski, and other amenities.