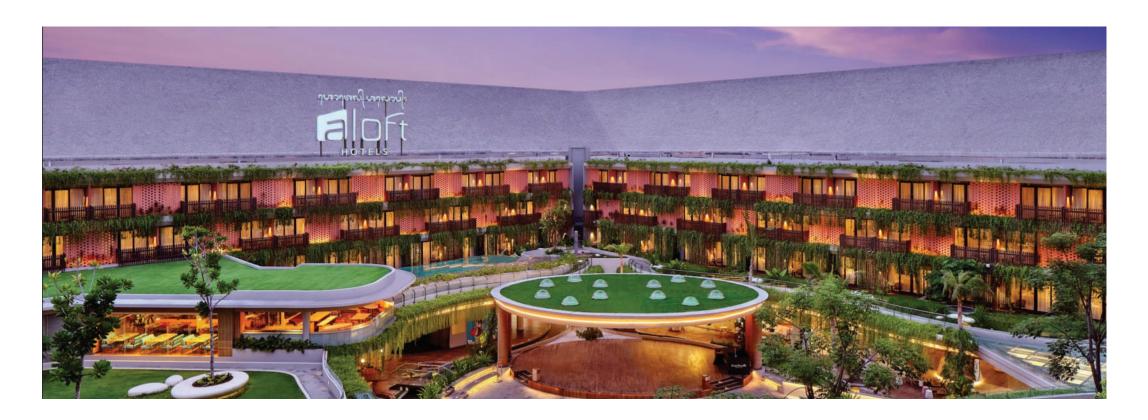

#### Aloft Bali Kuta at beachwalk

Type : Hospitality

Location : Bali

NLA: 175 Room Keys

With innovative design and cutting-edge technology, Aloft Bali Kuta offers a strategic location just steps away from the beauty of Kuta Beach as well as indulgent shopping centers with a variety of dining options and top entertainment. Experience the joy of swimming in our pool, engage in sports activities in our fitness center, or gather in our meeting spaces equipped with advanced and modern technology.