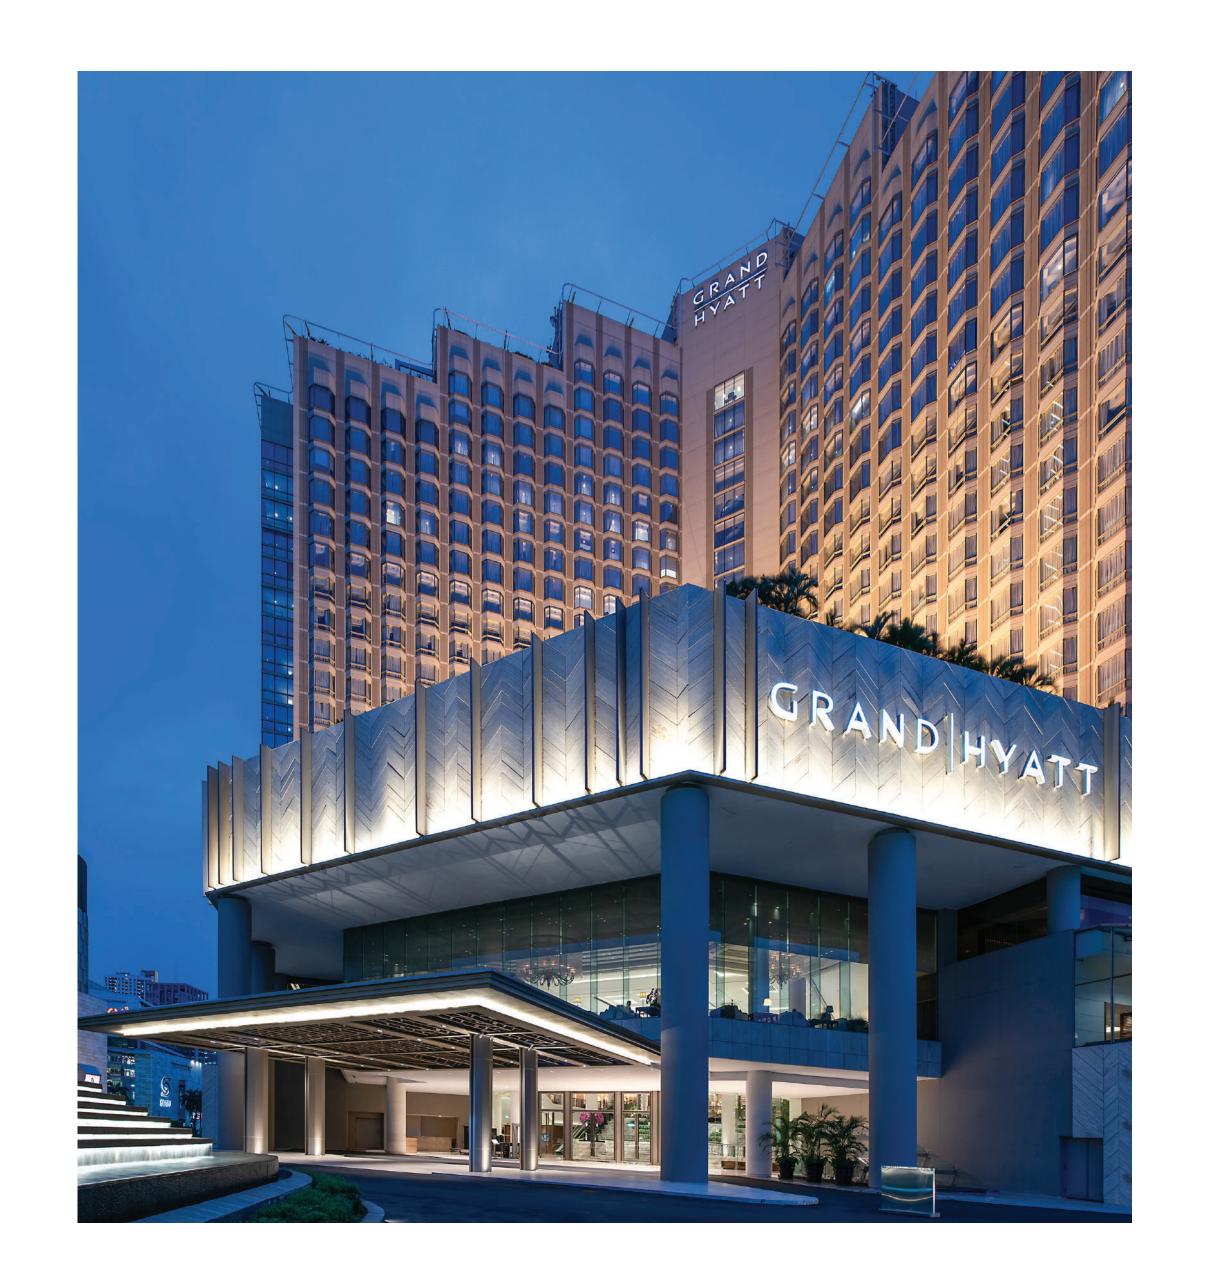

#### Grand Hyatt Jakarta

Type : Hospitality

Location : Jakarta

NLA: 427 Room Keys

Situated in one of the city's most exclusive area in the center of Jakarta, Grand Hyatt Jakarta is an elegant 5-star hotel that offers best facilities and services in Jakarta. The hotel has 427 spacious guestrooms and suites that fitted with every modern convenience required for comfortable stay.