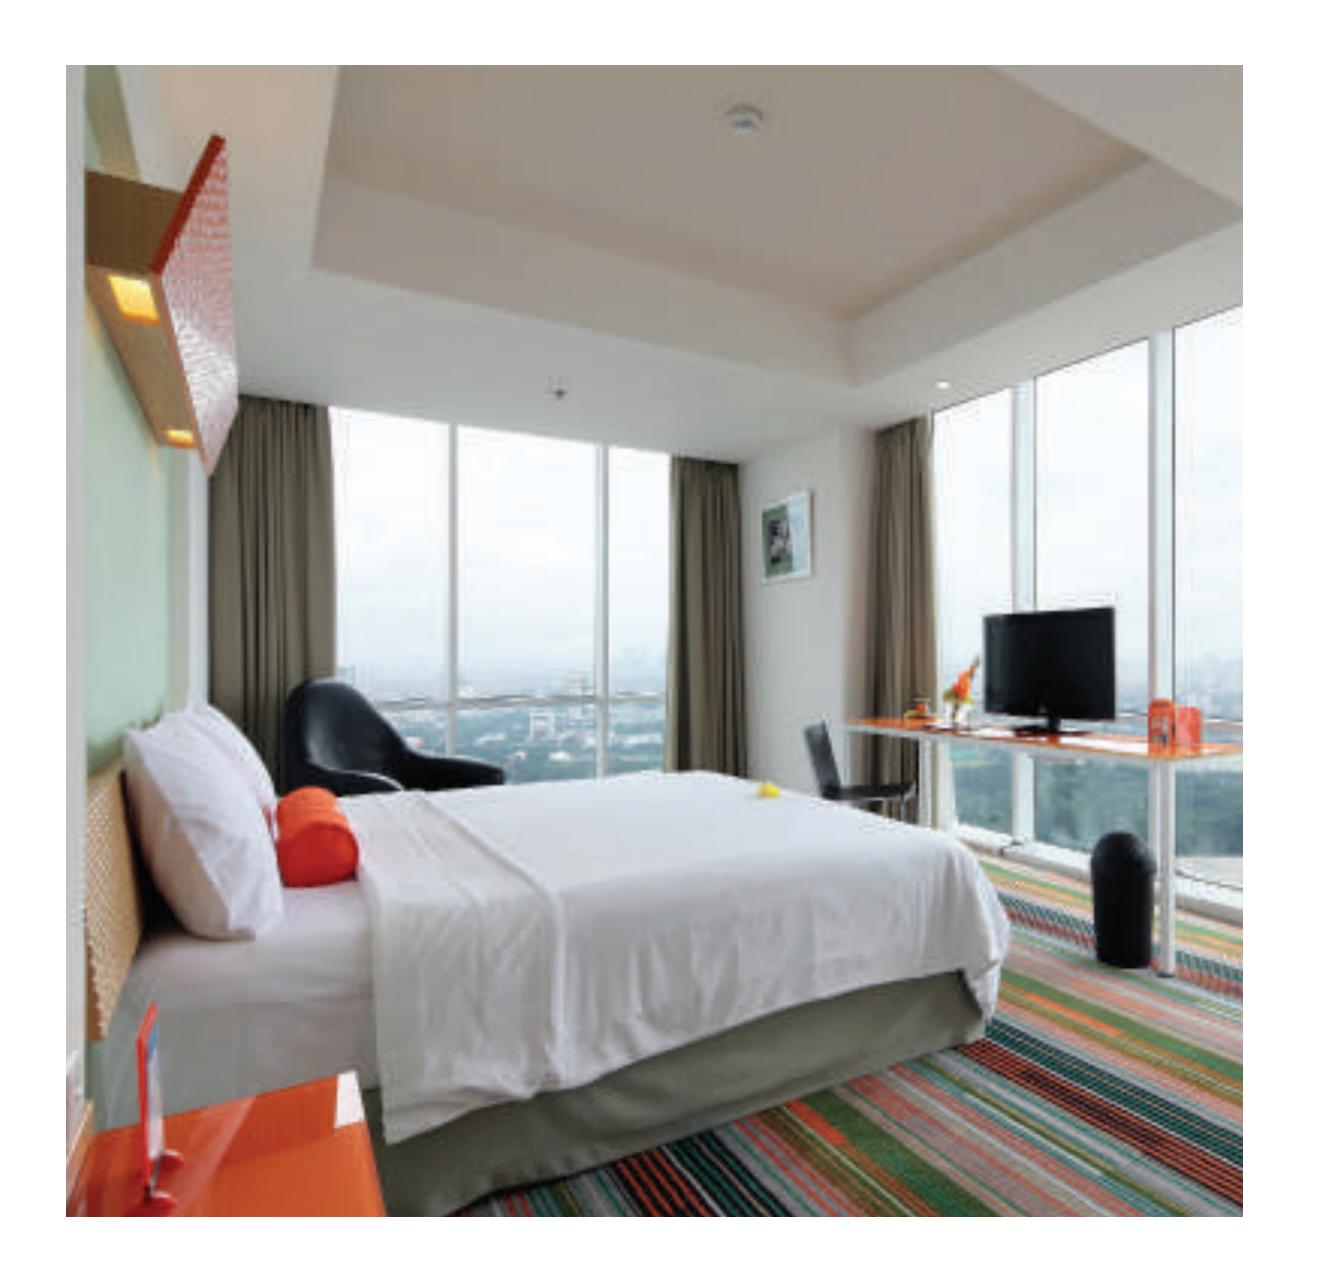

#### HARRIS Hotel Tebet

Type : Hospitality

Location : Jakarta

No of Rooms : 180 Room Keys

As a four star hotel with 180 rooms located at Jalan Dr. Sahardjo No. 191, Jakarta, HARRIS Hotel Tebet has number of facilities such as Function Hall, Meeting Rooms, Business Center, Restaurant & Bar, Swimming Pool, Fitness Center and Spa.