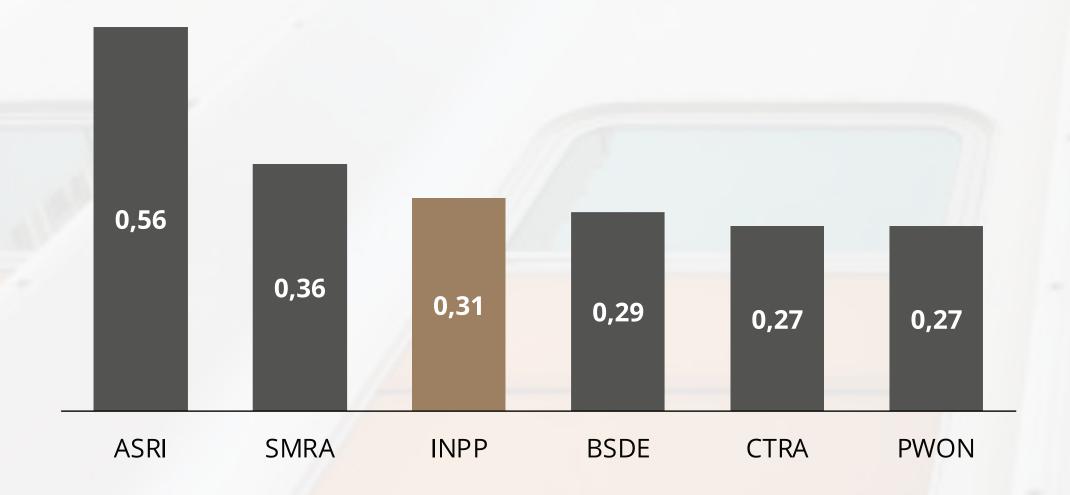

# PARADI23



# We develop iconic lifestyle destinations in Indonesia's greatest cities



ESIDANA INDONESIA

8
Hotel Brands

13 Hotels 2,300
Room Keys

GRAND HYATT

JAKARTA

HYATT

MAISON

Aurelia

SANUR, BALI











#### ESIDARAQ INDONESIA

6
Properties

1 K+
erties Retails Stores

240<sub>K+</sub> Net Leasable Area 36,6<sub>M+</sub>
Annual Traffic



ThePlaza









6
Residences

2,201
Units

108<sub>K+</sub>
Saleable Area





beachwalk









ESIDARAQ INDONESIA

COMMERCIAL

HOSPITALITY

RESIDENTIAL



#### PARADI23 INDONESIA



**Debt to Equity Ratio as of 1Q2024** 



#### **Recurring Income Percentage 1Q2024**



Top Listed Property Companies by Market Cap as of 1Q2024



#### ESIDARAG

#### AWARDS



### OUR

### OPERATING ASSETS





#### **OPERATING ASSETS**

#### **JAKARTA**

- fX Sudirman Mall
- Plaza Indonesia
- The Plaza Office Tower
- ▲ Grand Hyatt Hotel
- ▲ Harris fX Suites Sudirman
- ▲ HARRIS Hotel Tebet
- fX Residence
- Keraton Private Residence

#### **BALI**

- beachwalk Shopping Center
- Park23
- ▲ HARRIS Hotel Tuban
- ▲ Maison Aurelia
- ▲ Sheraton Bali Kuta Resort
- Aloft Hotel
- ▲ Yello Hotel
- beachwalk Residence

#### **BATAM**

- ▲ HARRIS Batam Center
- ▲ HARRIS Resort Waterfront
- One Residence

#### **BANDUNG**

23 Paskal Shopping Center

#### MAKASSAR

YOGYAKARTA

▲ POP! Sangaji

- 31 Sudirman Suites
- ▲ Hyatt Place

#### **CURR