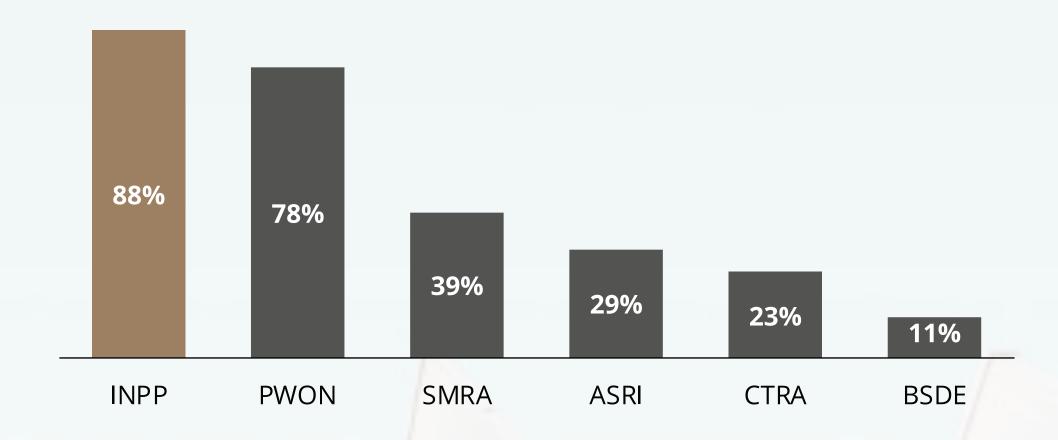

#### **Recurring Income Percentage 1Q2024**

Top Listed Property Companies by Market Cap as of 1Q2024