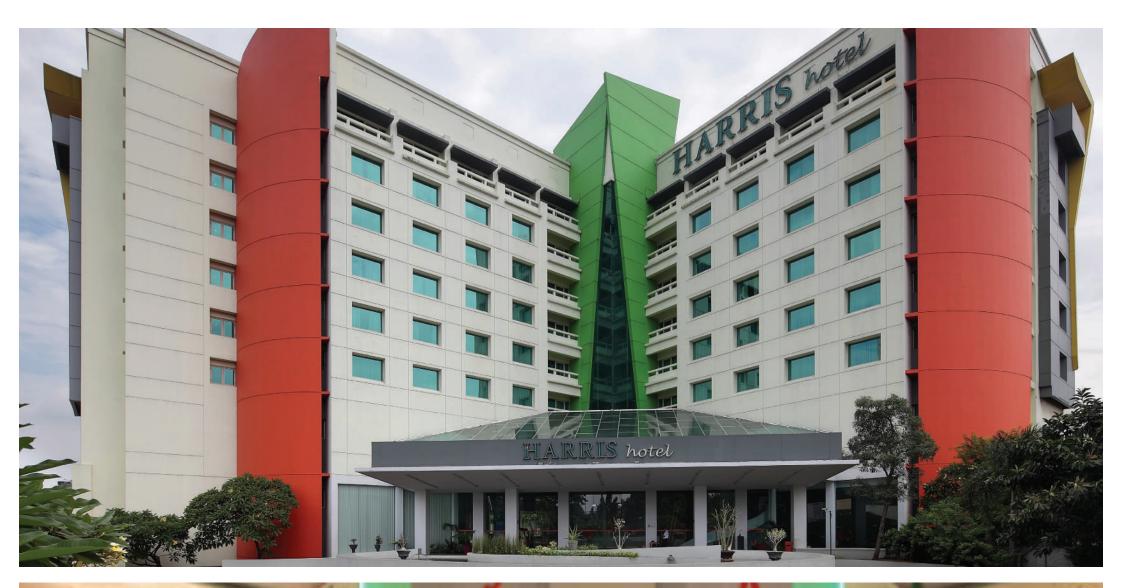

#### HARRIS Hotel Batam Center

Type : Hospitality

Location : Batam

No of Rooms : 166 Room Keys

HARRIS Hotel Batam Center has started its operations since November 2011. The four-star hotel is located in 9.221 m<sup>2</sup> area. Facing the sea, a minute away from Batam Center International Ferry terminal, walking distance to shopping mall and Government offices, this hotel is where to stay to enjoy business meetings and leisure.