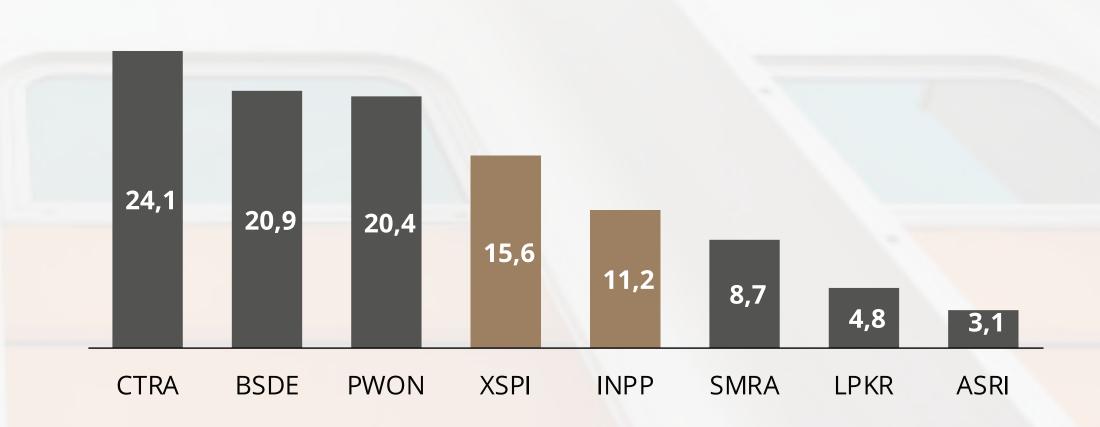

#### **Recurring Income Percentage 1Q2024**

Top Listed Property Companies by Market Cap as of 1Q2024