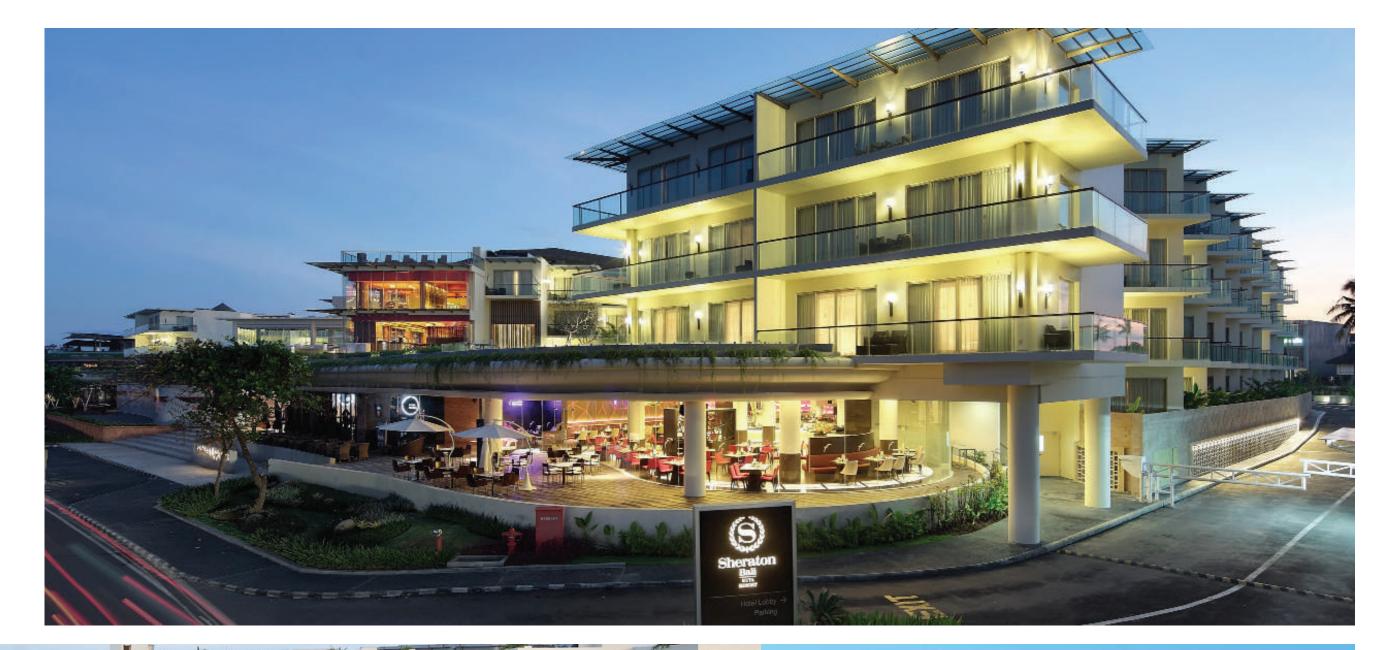

#### Sheraton Bali Kuta Resort

Type : Hospitality

Location : Kuta, Bali

Land Size : 3.2 HA

No of Rooms: 203 Room

Located in Bali's most popular spot and only steps away from the famous Kuta Beach, Sheraton Bali Kuta Resort has 203 rooms and supported with various facilities of five-star hotel standards. You can enjoy the view of Indian Ocean Kuta Beach from infinity pool, whose beauty has been known worldwide.