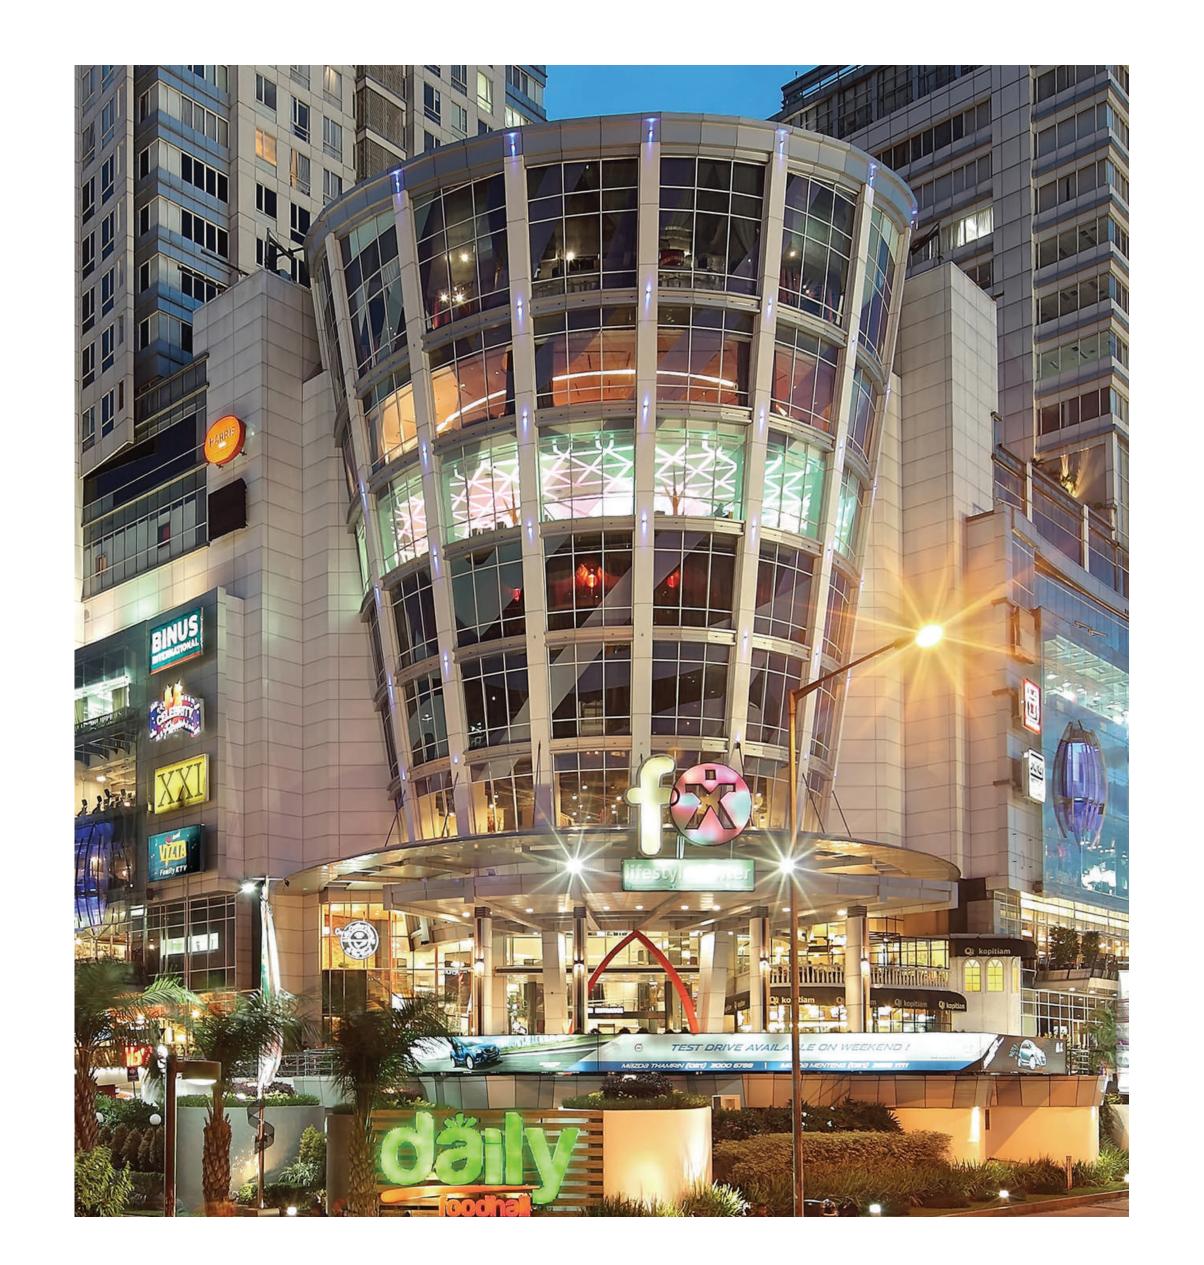

#### fX Sudirman

Type : Retail

Location : Jakarta

NLA :  $32,400 \text{ m}^2$ 

fX Sudirman is a new concept of shopping center, it's a lifestyle center, provide an exciting mixture of business center and entertainment center.