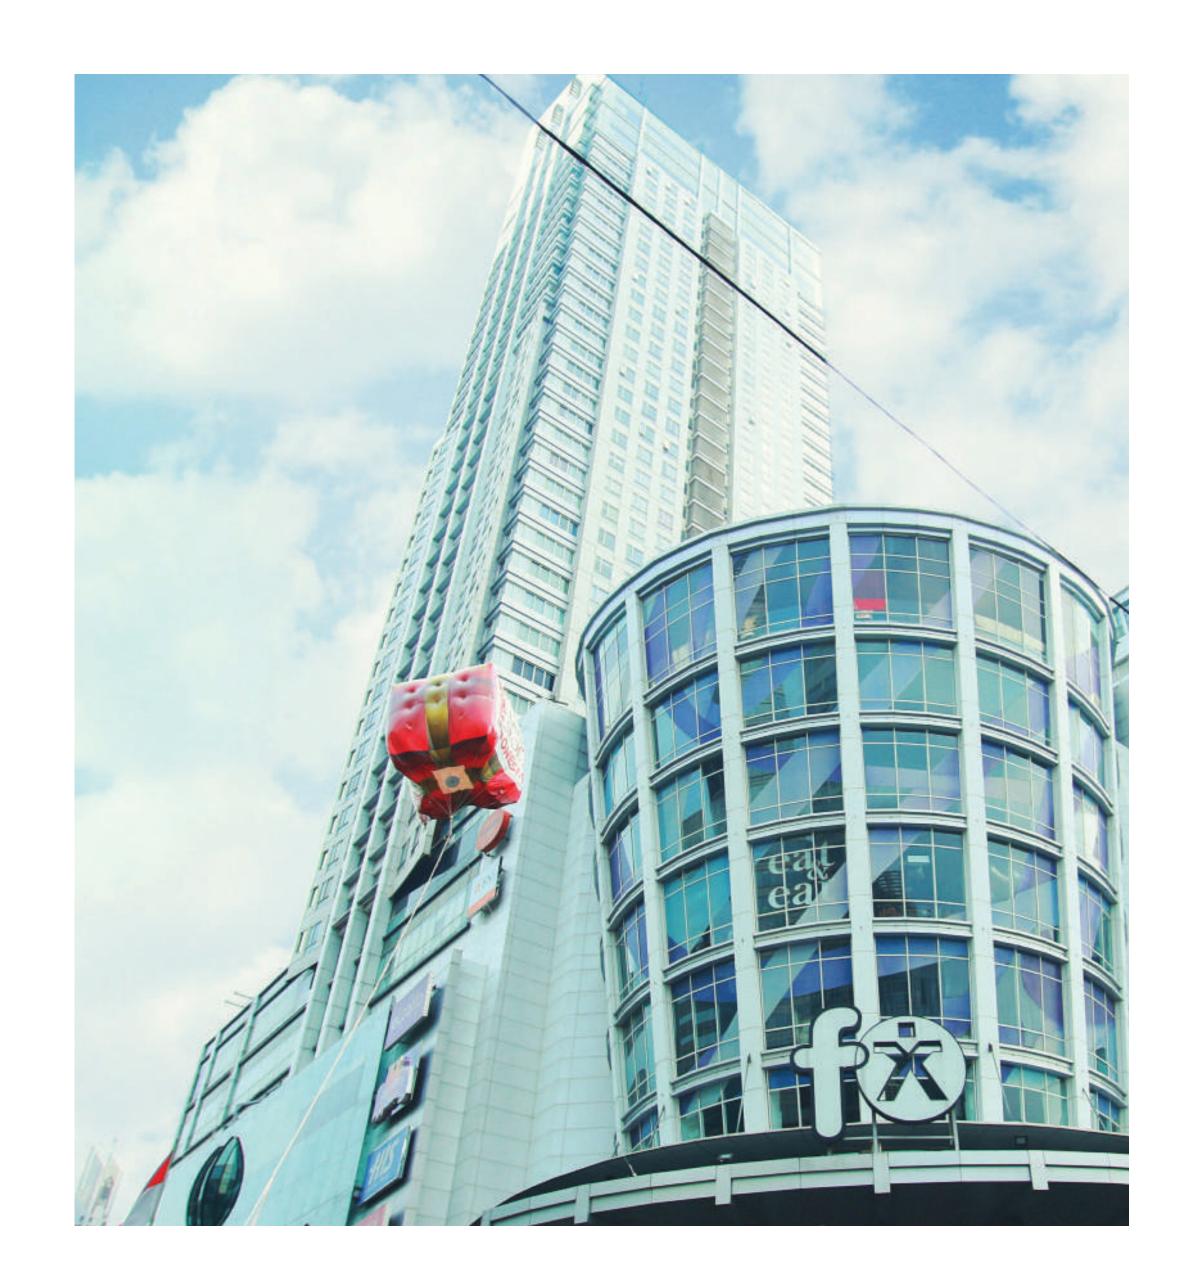

#### fX Sudirman

Type : Retail

Location : Jakarta

NLA :  $32,400 \text{ m}^2$ 

fX Sudirman is a new concept of shopping center, it's a lifestyle center, provide an exciting mixture of business center and entertainment center.