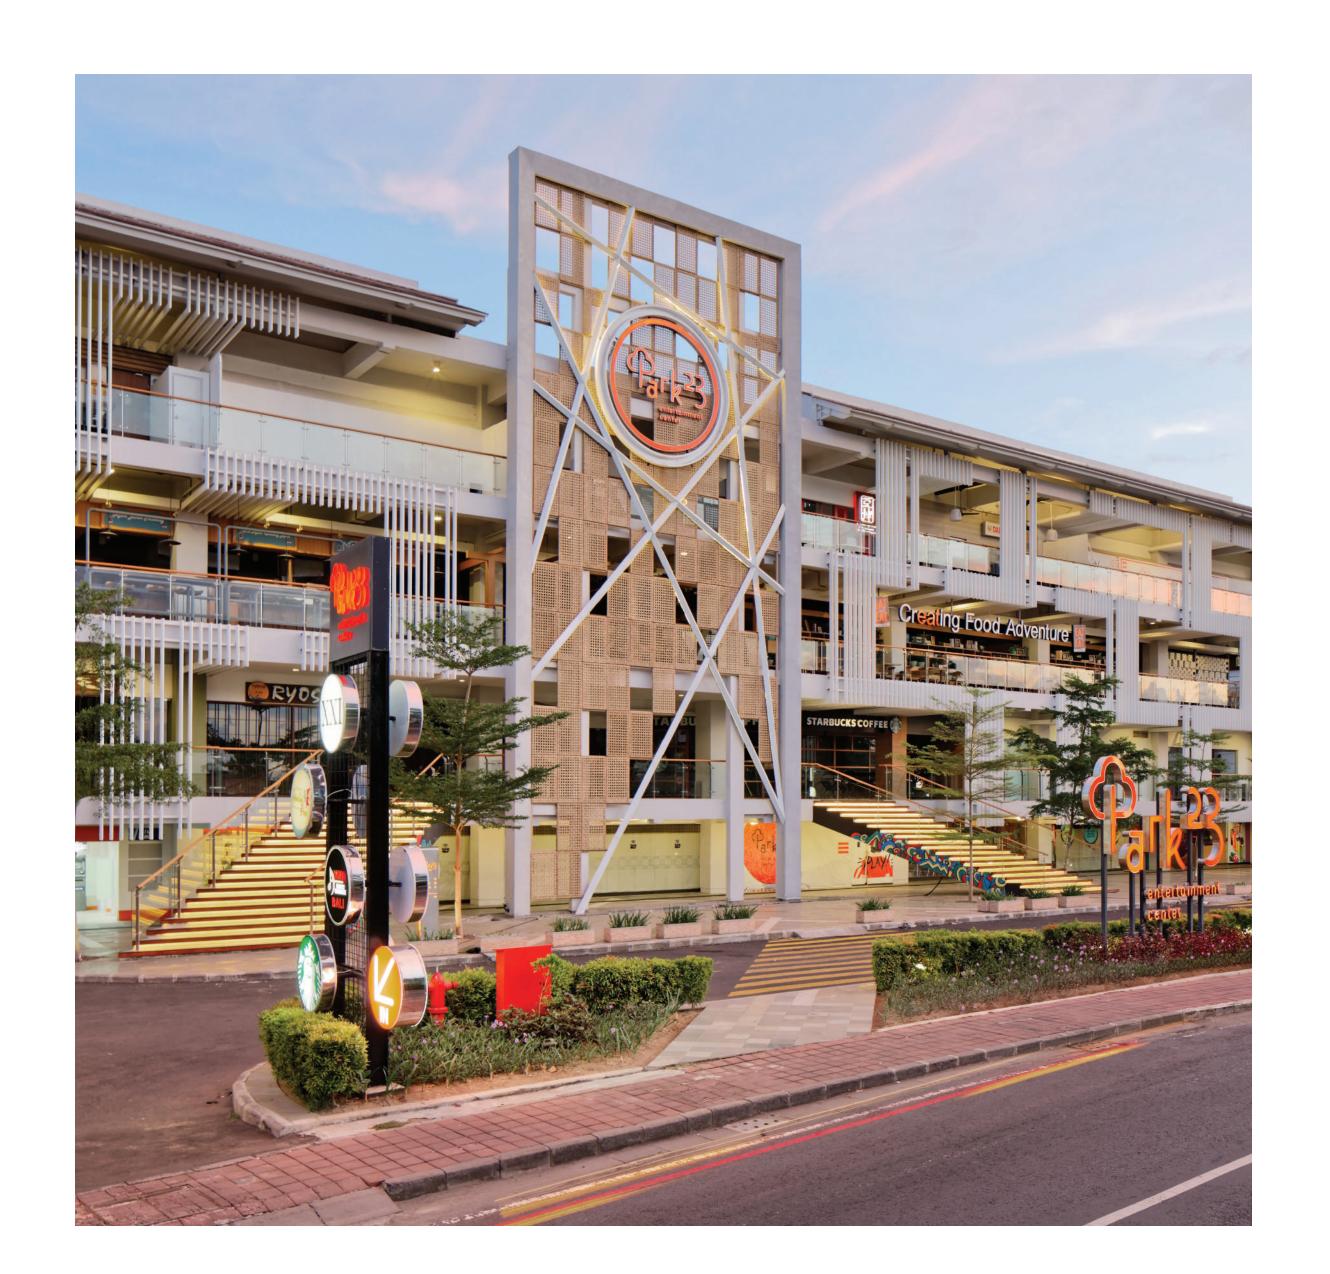

#### Park23 Entertainment Center

Type : Retail

Location : Bali

 $NLA : 11,500 \text{ m}^2$ 

Park23 Entertainment Center is the latest shopping mall with fun concept. It has started its operation since September 2015. This mall offers a place as the youngster meeting point where ideas are exchanged in the comfort and ambience of trendy retail stores, eateries and amusement outlets.