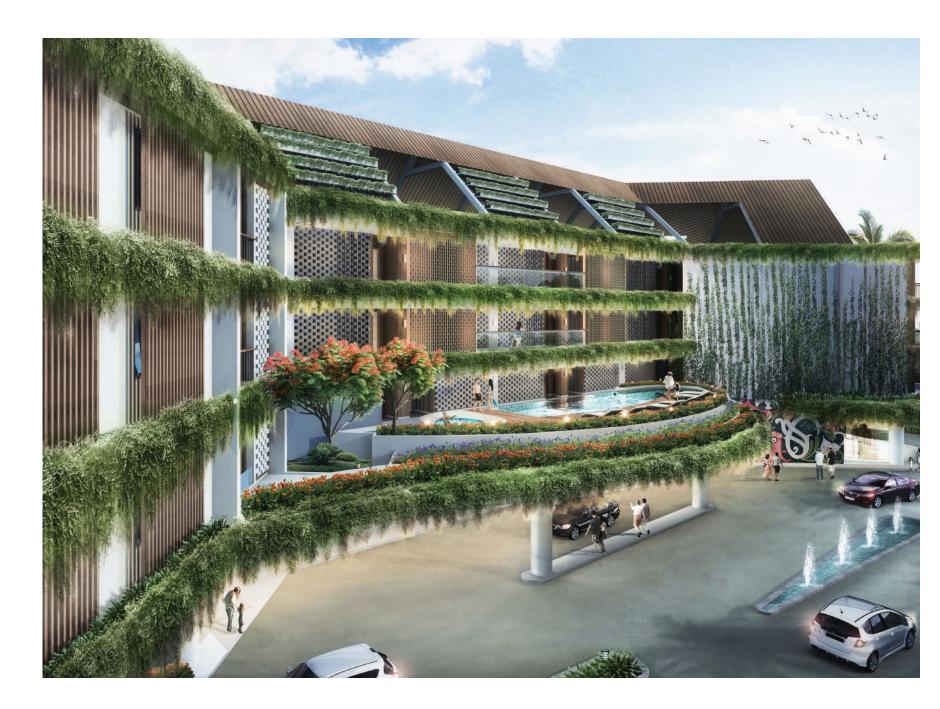

#### Maison Aurelia Sanur

Type : Hospitality

Location : Sanur, Bali

No of Rooms : 42 Room Keys

Maison Aurelia is a boutique hotel with a unique oasis of Balinese charms in the peaceful and romantic backdrop of Sanur. Starting its operation in September 2016, this hotel is the embodiment of passion, art and exquisite with a touch of colonial elegance.

Aurelia

SANUR, BALI