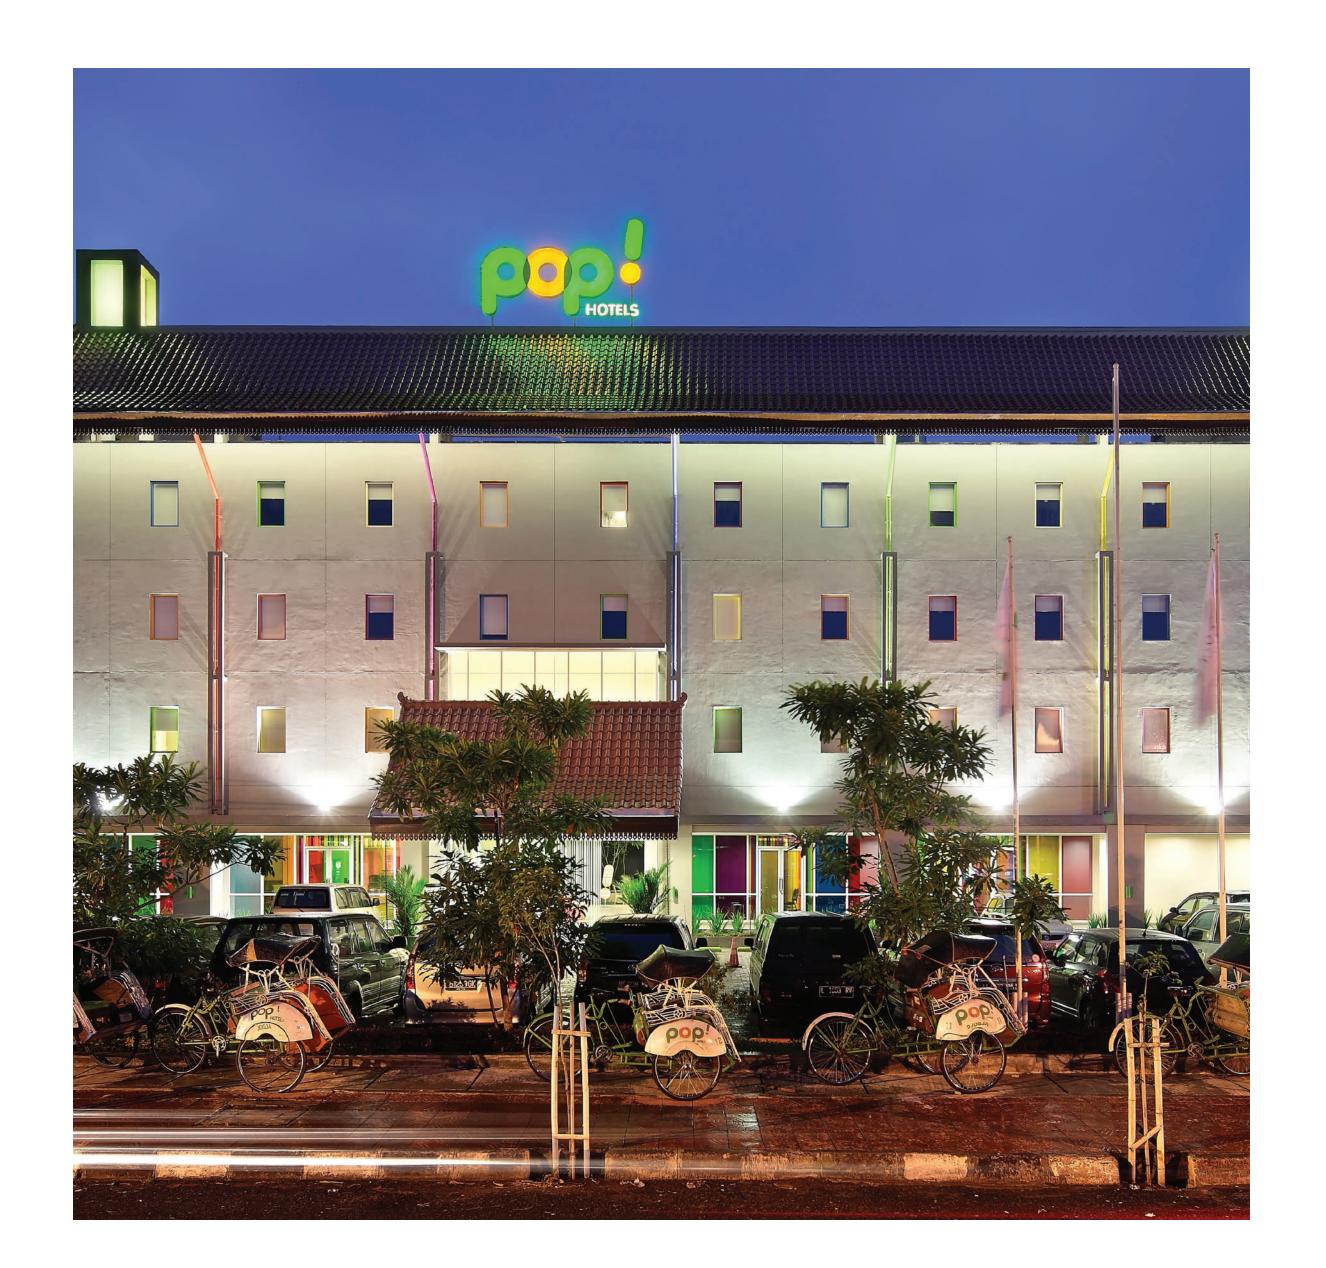

#### POP! Hotel Sangaji Yogyakarta

Type : Hospitality

Location : Yogyakarta

No of Rooms : 151 Room Keys

POP! Hotel Sangaji Yogyakarta is a modern stylish budget hotel for smart and eco-friendly travelers. Since its operation in 2012, this hotel has 151 rooms and supported with facilities of two-stars hotel standards. Its location is walking distance to the most popular landmark Tugu Jogja near the iconic street Malioboro.