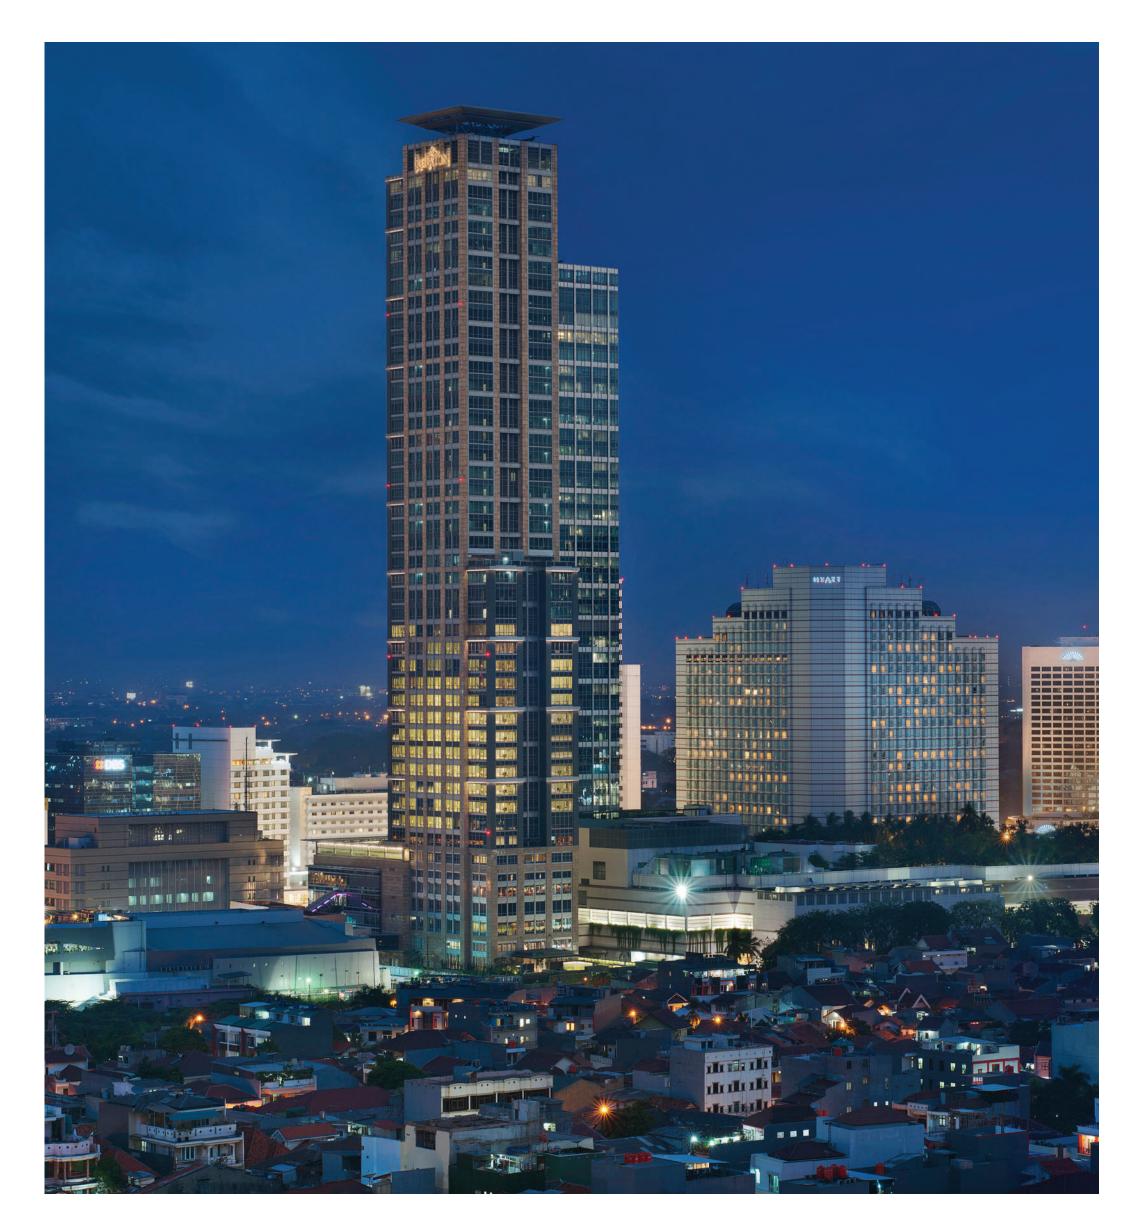

#### Grand Hyatt Jakarta

Type : Hospitality

Location : Jakarta

NLA: 427 Room Keys

Situated in one of the city's most exclusive area in the center of Jakarta, Grand Hyatt Jakarta is an elegant 5-star hotel that offers best facilities and services in Jakarta. The hotel has 427 spacious guestrooms and suites that fitted with every modern convenience required for comfortable stay.